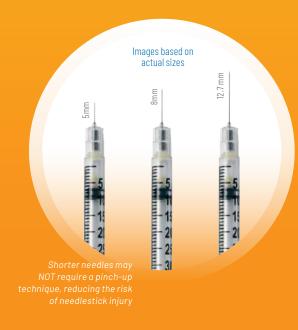

VanishPoint<sup>®</sup> Insulin syringes are available with 5mm, 8mm and 12.7mm needles to ensure subcutaneous insulin delivery and maximize patient comfort